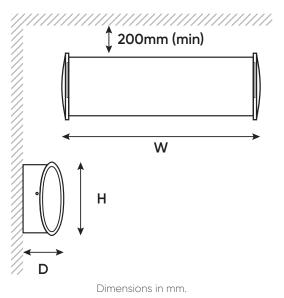

## atlantic

| AIR CURTAIN TECHNICAL DATA |               |               |                |             |          |
|----------------------------|---------------|---------------|----------------|-------------|----------|
| OUTPUT<br>(W)              | DEPTH<br>(MM) | WIDTH<br>(MM) | HEIGHT<br>(MM) | WEIGHT (KG) | MODEL    |
| 3000                       | 115           | 634           | 210            | 5.1         | AH303000 |
| 4500                       | 115           | 634           | 210            | 5.1         | AH304500 |