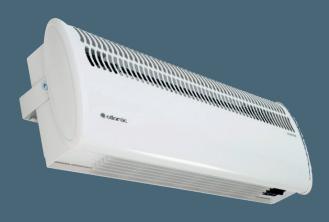

### Air Curtain

#### COMFORT

- 3 heat settings
- Fan only setting for air circulation
- Automatic safety cut-out for thermal overload protection
- Fitted with integral switches

#### EASE OF INSTALLATION

- 3kW & 4.5kW models
- Wall mounting bracket supplied
- Alternatively, the heater can be suspended, wall or trunking mounted
- Optional remote switch

A welcoming curtain of warmth for doorways in shops, hotels, offices and other commercial premises.