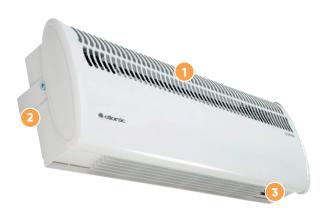

1 Inlet grill

2 Wall mounting bracket

3 Output selection

We reserve the right to change specification without prior notice. Please check final dimensions with your local representative before purchase.

> T: 0844 3350 549 atlantic-heat.co.uk