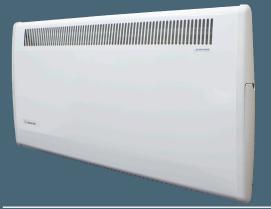

The LST, Low Surface Temperature, electric radiator is a convector heater specifically designed to comply with the NHS Health Estate Guidelines. The inbuilt safety functions and modulating fan speed\* ensures that the LST only ever achieves a maximum surface temperature of 43°C. The concealed digital controls allow for 24hour/7 day programming along with boost and setback options

## DESIGN

- Concealed digital controls
- Open window detection
- Hinged wall mounting system for easy installation