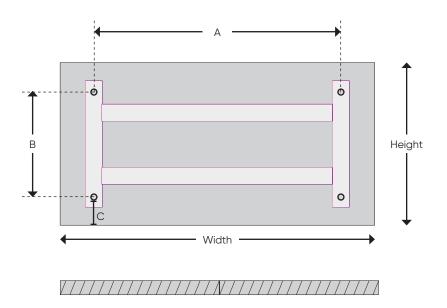

# LST technical data

| OUTPUT<br>(W) | DEPTH<br>(MM) | WIDTH<br>(MM) | HEIGHT<br>(MM) | WEIGHT (KG) | Α   | В   | С   | MODEL  |
|---------------|---------------|---------------|----------------|-------------|-----|-----|-----|--------|
| 500           | 93            | 832           | 430            | 5.5         | 616 | 334 | 176 | 219454 |
| 800           | 93            | 1195          | 430            | 5.5         | 952 | 334 | 176 | 219455 |
| 1000          | 93            | 640           | 430            | 6.0         | 364 | 270 | 240 | 219456 |
| 1500          | 93            | 892           | 430            | 8.0         | 616 | 270 | 240 | 219457 |