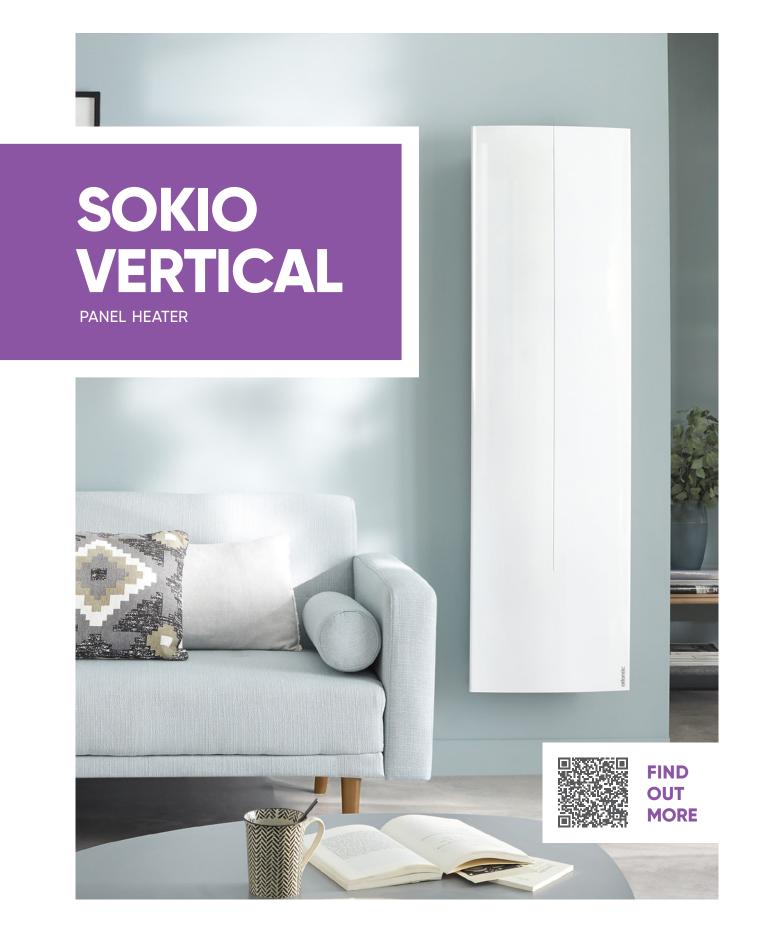

The Atlantic Sokio Vertical panel heater takes everything the Sokio Horizontal has but compacts all those features into a vertical style to provide space-saving efficiency and extra flexibility in choice of location.

Designed with an aluminium plate face to provide soft, homogeneous heating that can quickly heat up the room. Combining a clean, asymmetric style makes this the perfect electric panel radiator for any modern setting.

Engineered to offer continuous home heating along with easy-to-use LCD digital controls to allow the user to switch between comfort and eco modes. The open/closed window functionality allows the electric panel heater to detect whether a window is open or closed in the room and automatically adjust its heat output to avoid energy wastage.