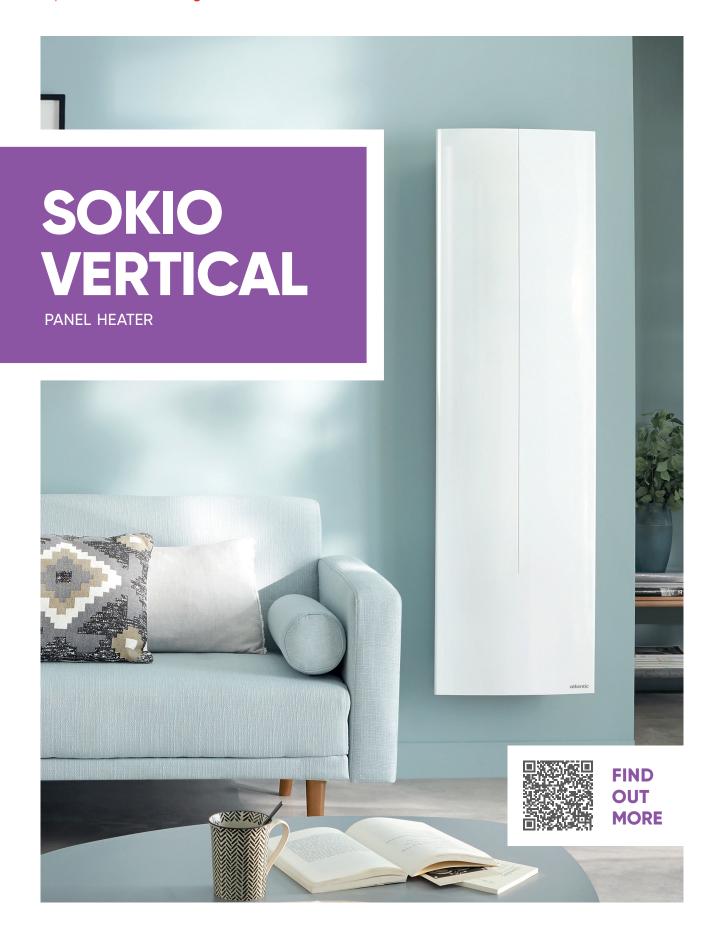

## The perfect solution for:

Domestic Homes Multi Occupancy Apartments Private Landlords

The Atlantic Sokio Vertical panel heater takes everything the Sokio Horizontal has but compacts all those features into a vertical style to provide space-saving efficiency and extra flexibility in choice of location.

Designed with an aluminium plate face to provide soft, homogeneous heating that can quickly heat up the room. Combining a clean, asymmetric style makes this the perfect electric panel radiator for any modern setting.

Engineered to offer continuous home heating along with easy-to-use LCD digital controls to allow the user to switch between comfort and eco modes. The open/closed window functionality allows the electric panel heater to detect whether a window is open or closed in the room and automatically adjust its heat output to avoid energy wastage.