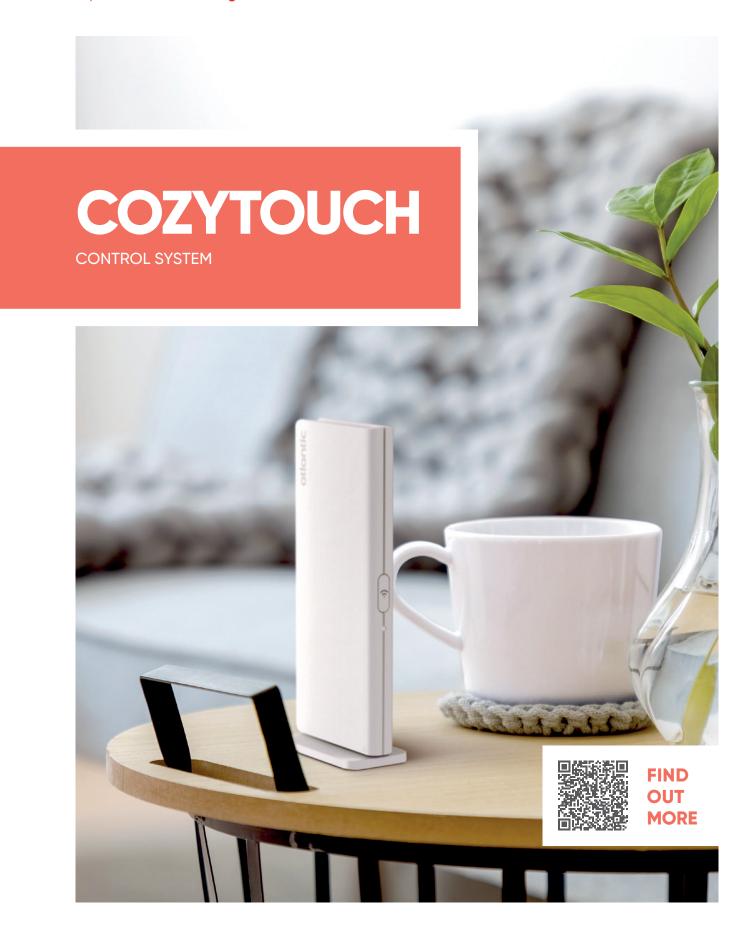

## **COZYTOUCH: INTELLIGENT PROGRAMMING**

Cozytouch is a home heating control device that offers connectivity to all compatible Atlantic electric heating systems in the house.

Offering simplicity and ease to the user, the Cozytouch offers the use the ability to control their heating applicable remotely whilst providing real time monitoring capabilities, energy consumption, absence and open window detection.

Compact Design

Real Time Monitoring Capabilities

Versatile Design

Temperature Room Zone Control

Wireless Control

Savings Report Overview

| LENGTH (MM) | WIDTH (MM) | DEPTH (MM) | WEIGHT (G) | MODEL    |
|-------------|------------|------------|------------|----------|
| 172         | 72         | 16         | 133        | AH001231 |