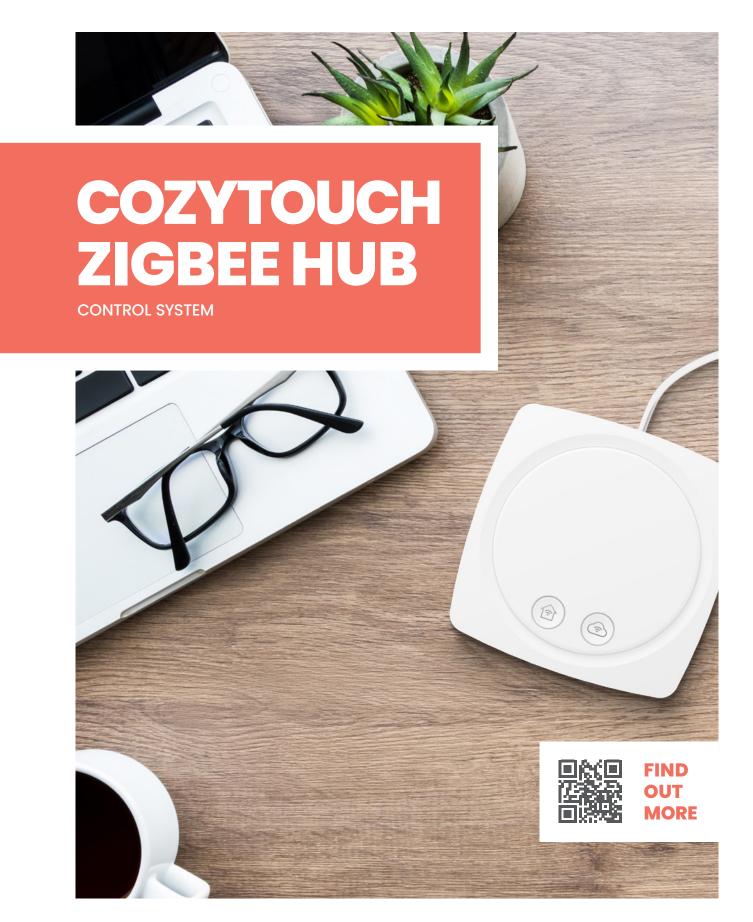

## COZYTOUCH ZIGBEE HUB: INTELLIGENT PROGRAMMING

The Cozytouch Zigbee Hub is an upgraded version of the original Atlantic Cozytouch, featuring a more robust RF communication system. This enhanced system allows homeowners to seamlessly connect up to 20 Atlantic electric heating and hot water appliances throughout their property.

To provide homeowners with complete control over their Atlantic electric heating and hot water appliances, the Cozytouch app offers real-time monitoring and reporting. View detailed reports on running costs per appliance and energy consumption per room, and easily adjust temperature settings or create personalised hot water and heating schedules for each appliance.

Compact Design

Real Time Monitoring Capabilities

Versatile Design

Temperature Room Zone Control

Wireless Control

Savings Report Overview

| LENGTH (MM) | WIDTH (MM) | DEPTH (MM) | WEIGHT (G) | MODEL    |
|-------------|------------|------------|------------|----------|
| 99          | 99         | 25         | 100        | AH003175 |