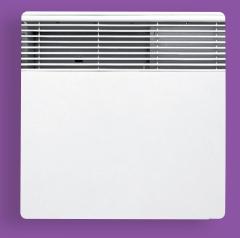

## The perfect solution for:

Bedrooms Guest Rooms Home Offices Conservatories

The Atlantic F127 electric panel heater utilises convection heating to quickly warm any room and, with its simple cosmetic design, can fit into any home decor with ease.

Equipped with a range of features to make heating the home much easier, along with H-shaped vertical support to provide high-volume easy installations.

| OUTPUT<br>(W) | DEPTH<br>(MM) | WIDTH<br>(MM) | HEIGHT<br>(MM) | WEIGHT<br>(KG) | MODEL    |
|---------------|---------------|---------------|----------------|----------------|----------|
| 500           | 102           | 370           | 453            | 3.8            | AH500101 |
| 750           | 102           | 370           | 453            | 3.8            | AH500106 |
| 1000          | 102           | 447           | 453            | 4.2            | AH500103 |
| 1250          | 102           | 517           | 453            | 4.4            | AH500107 |
| 1500          | 102           | 590           | 453            | 5.5            | AH500104 |
| 2000          | 102           | 740           | 453            | 6.8            | AH500105 |