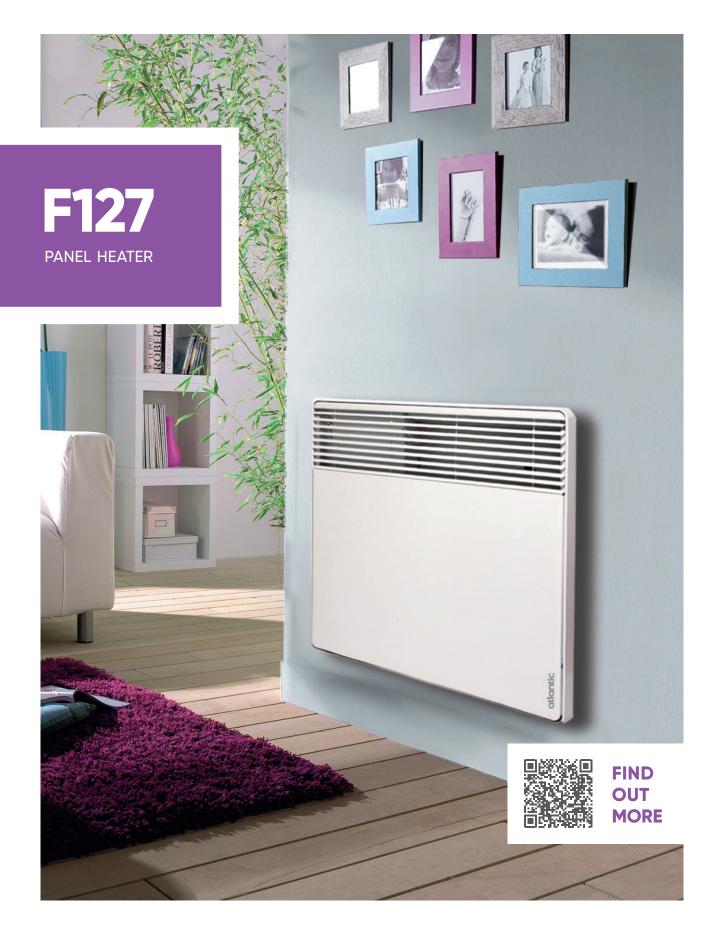

## The perfect solution for:

Bedrooms Guest Rooms Home Offices Conservatories

The Atlantic F127 electric panel heater utilises convection heating to quickly warm any room and, with its simple cosmetic design, can fit into any home decor with ease.

Equipped with a range of features to make heating the home much easier, along with H-shaped vertical support to provide high-volume easy installations.

| OUTPUT<br>(W) | DEPTH<br>(MM) | WIDTH<br>(MM) | HEIGHT<br>(MM) | WEIGHT<br>(KG) | MODEL    |
|---------------|---------------|---------------|----------------|----------------|----------|
| 500           | 102           | 370           | 453            | 3.8            | AH500101 |
| 750           | 102           | 370           | 453            | 3.8            | AH500106 |
| 1000          | 102           | 447           | 453            | 4.2            | AH500103 |
| 1250          | 102           | 517           | 453            | 4.4            | AH500107 |
| 1500          | 102           | 590           | 453            | 5.5            | AH500104 |
| 2000          | 102           | 740           | 453            | 6.8            | AH500105 |