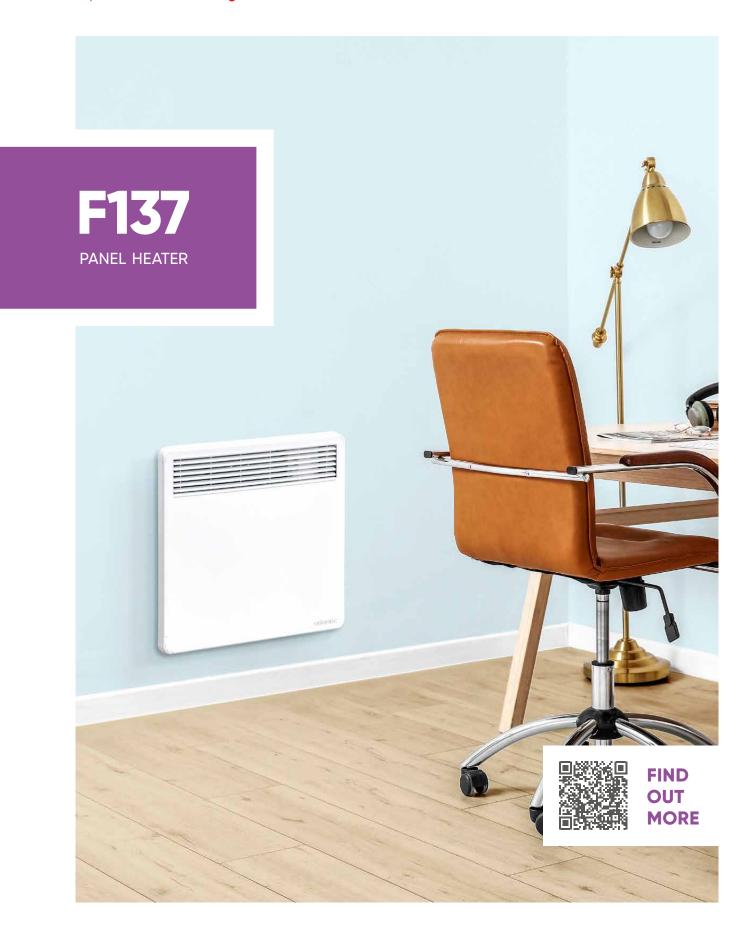

## atlantic

Experts in **Electric Heating and Hot Water** 

The Atlantic F137 electric panel heater utilises convection heating to quickly warm any room and, with its simple cosmetic design, can fit into any home decor with ease.

Equipped with a range of features to make heating the home much easier, along with H-shaped vertical support to provide high-volume easy installations.

| OUTPUT<br>(W) | DEPTH<br>(MM) | WIDTH<br>(MM) | HEIGHT<br>(MM) | WEIGHT<br>(KG) | MODEL    |
|---------------|---------------|---------------|----------------|----------------|----------|
| 500           | 98            | 384           | 451            | 3.18           | AH500213 |
| 750           | 98            | 384           | 451            | 3.18           | AH500214 |
| 1000          | 98            | 458           | 451            | 3.63           | AH500216 |
| 1250          | 98            | 532           | 451            | 4.22           | AH500242 |
| 1500          | 98            | 606           | 451            | 4.7            | AH500217 |
| 2000          | 98            | 754           | 451            | 5.66           | AH500218 |