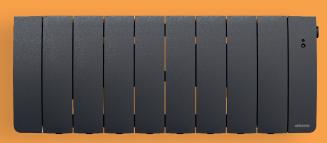

## Living room Kitchens Bedroom Hallways Dining Rooms

The Galapagos Low Height electric radiator boasts state-of-the-art heating technology housed in a modern and stylish body. Available in Arctic White or Charcoal Grey, its smooth, curved aluminium panels ensure even heat distribution and energy efficiency.