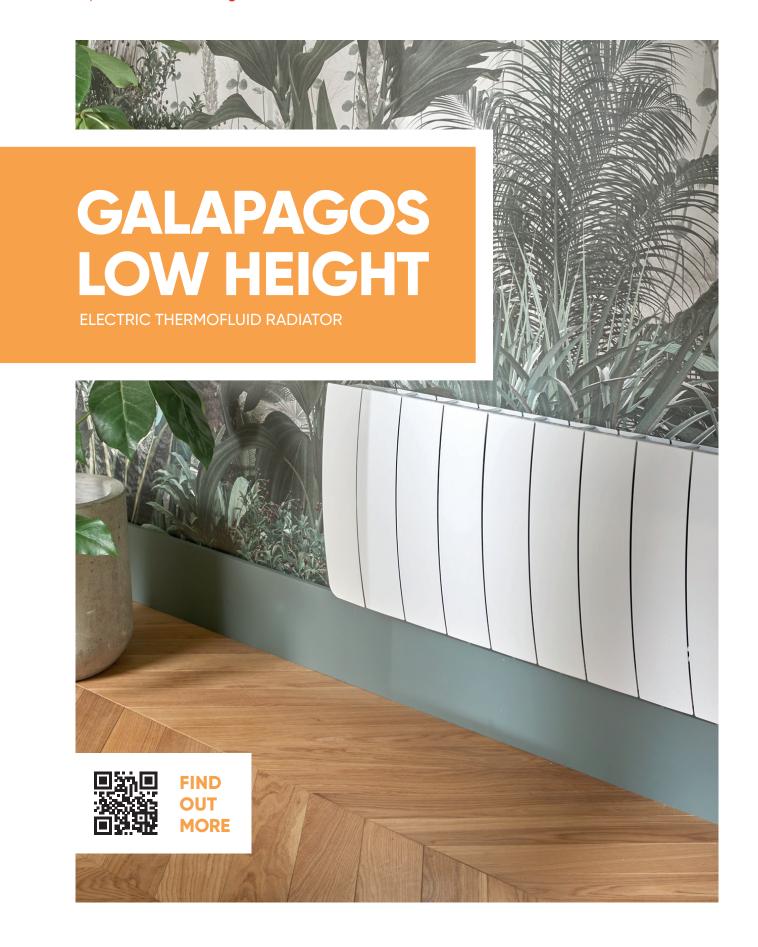

## Living room Kitchens Bedroom Hallways Dining Rooms

The Galapagos Low Height electric radiator boasts state-of-the-art heating technology housed in a modern and stylish body. Available in Arctic White or Charcoal Grey, its smooth, curved aluminium panels ensure even heat distribution and energy efficiency.

Engineered for a luxurious and sophisticated experience, the Galapagos Low Height electric radiator features a 2.4" TFT colour LCD display with a knurled control wheel to offer the homeowner effortless control over their heating controls. In addition, the buttons featured on the control panel have been made 30% larger than the original Galapagos to make the electric radiator as user friendly as possible. Equipped with absence and presence detection technology, it uses light and motion sensors to monitor and adjust temperature settings, reducing energy consumption.