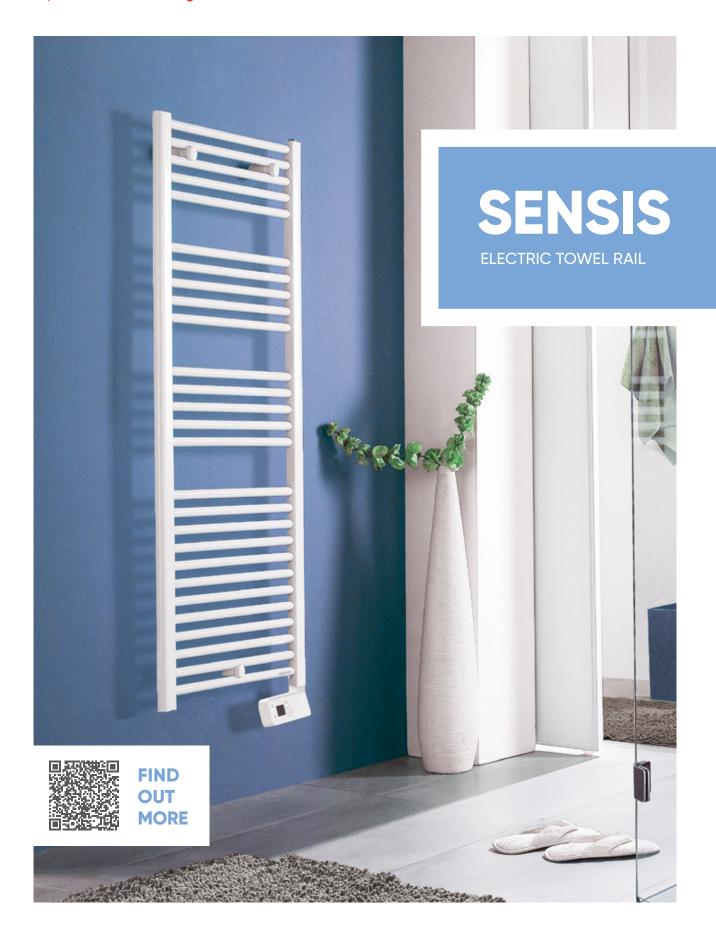

Experts in **Electric Heating and Hot Water** 

The Sensis electric towel rail features our specially formulated thermofluid technology to offer fast heat up times and gentle soft heat distribution. Designed with comfort and simplicity in mind, the Sensis towel rail features an integrated programmer and adjustable thermostat providing the user with full heating flexibility.