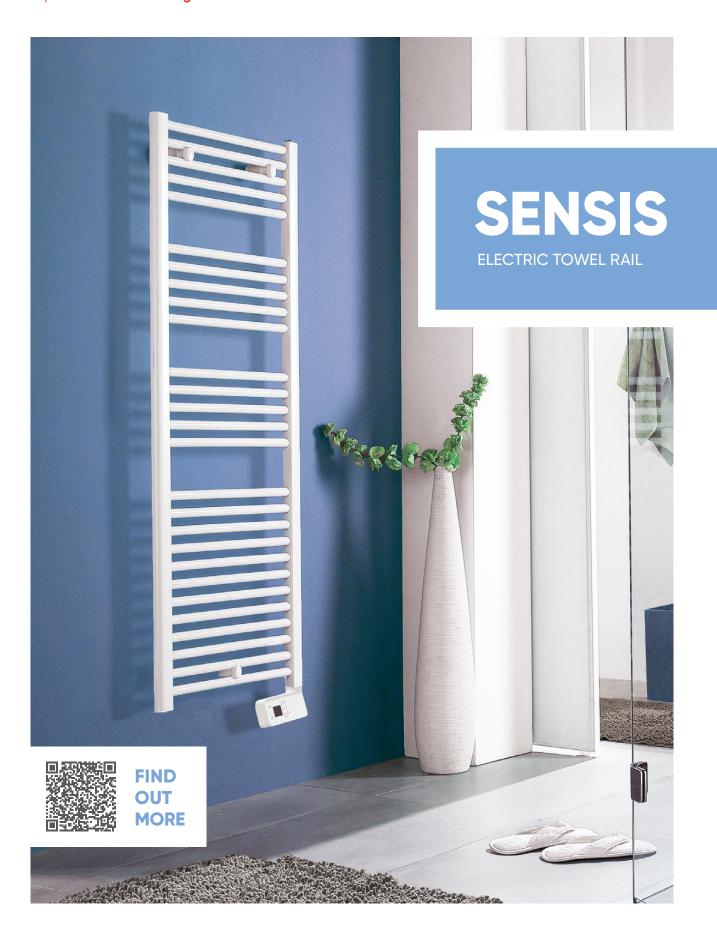

Experts in **Electric Heating and Hot Water** 

The Sensis electric towel rail features our specially formulated thermofluid technology to offer fast heat up times and gentle soft heat distribution. Designed with comfort and simplicity in mind, the Sensis towel rail features an integrated programmer and adjustable thermostat providing the user with full heating flexibility.