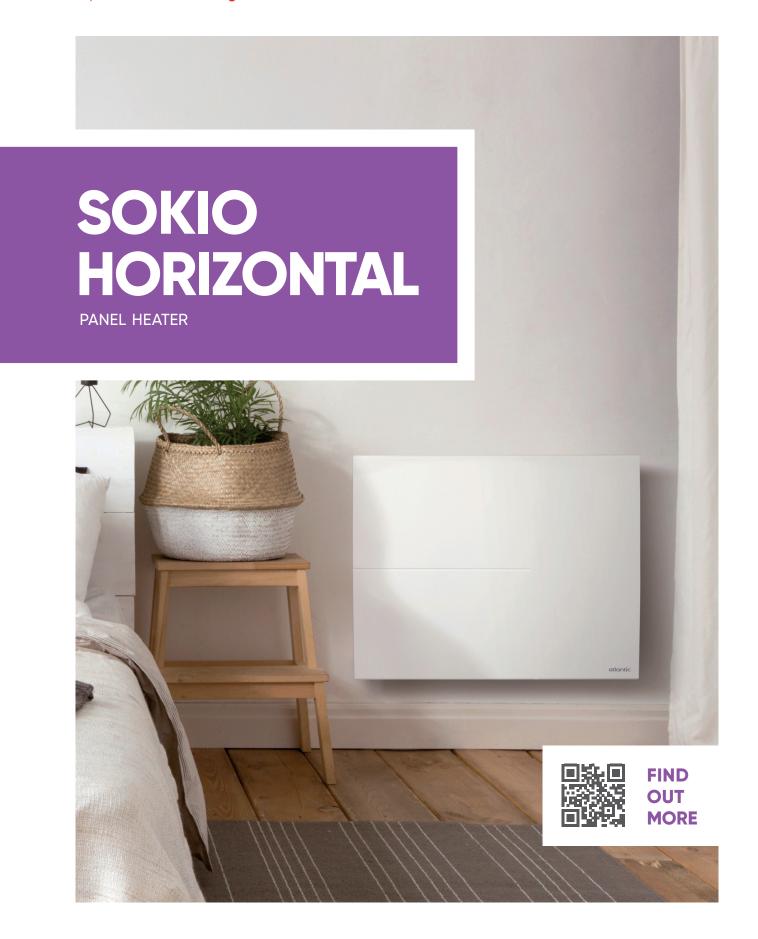

## **Bedrooms Guest Rooms Home Office Conservatories**

The Sokio electric panel heater combines clean, asymmetric styling with aluminium plate technology, offering you soft, homogeneous heat.

Equipped with an LCD digital control panel and a high-precision electric thermostat, along with a programmable mode provides the user with full control and flexibility over their home heating.