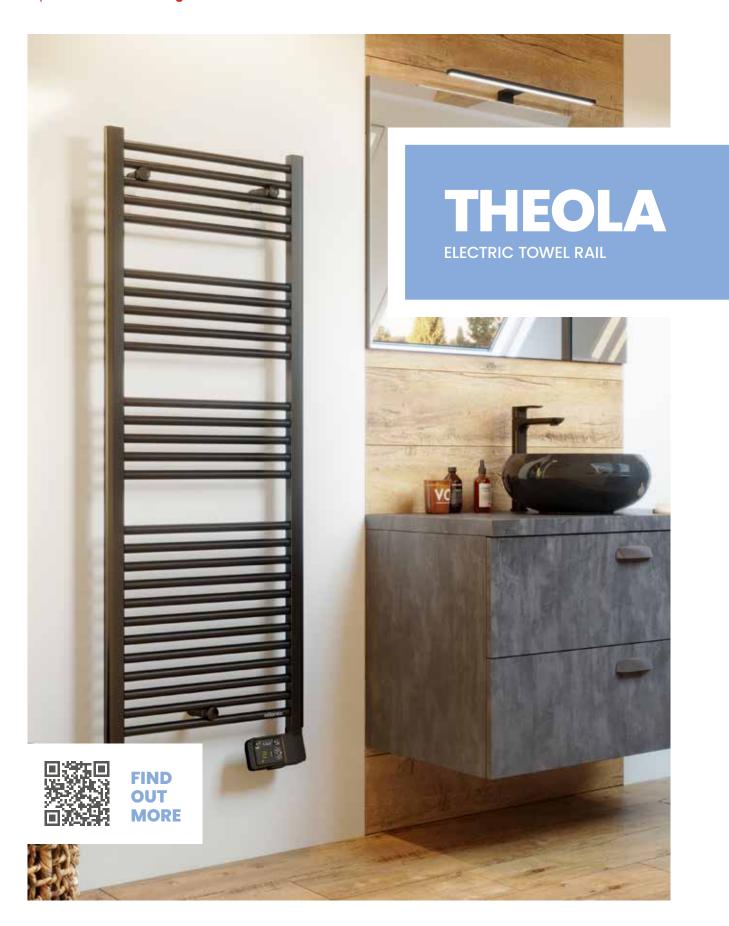

## atlantic

Experts in **Electric Heating and Hot Water** 

The Theola towel rail combines efficient thermofluid heating technology with a sleek and modern design, perfect for elevating the style and comfort of any bathroom.

Offering swift and homogeneous heating, the Theola electric towel rail features thermofluid technology to heat the rail efficiently while providing long-lasting heat that warms not only the bathroom but also every inch of the towel for luxurious comfort.