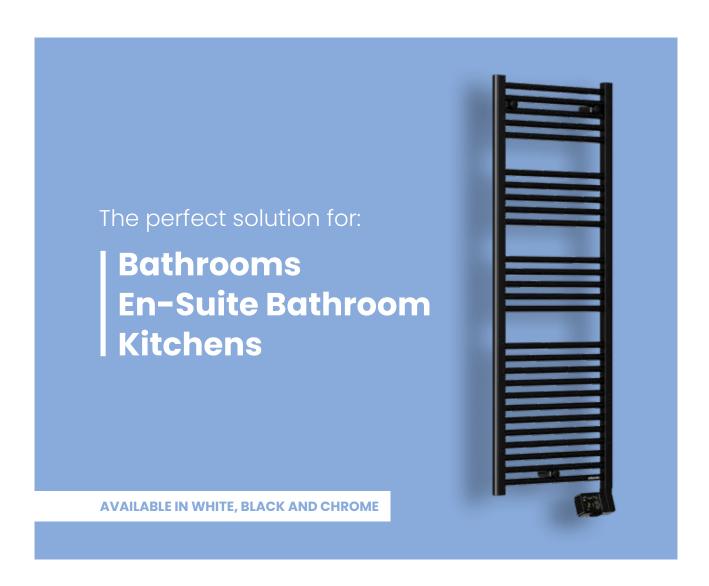

25% Energy Savings\*

Thermofluid Technology

Function

Digital

Warranty

| WHITE           |               |                |               |               |                |
|-----------------|---------------|----------------|---------------|---------------|----------------|
| PRODUCT<br>CODE | OUTPUT<br>(W) | HEIGHT<br>(MM) | WIDTH<br>(MM) | DEPTH<br>(MM) | WEIGHT<br>(KG) |
| AH100837        | 300           | 694            | 500           | 83            | 6.5            |
| AH100838        | 500           | 984            | 500           | 83            | 10             |
| CHROME          |               |                |               |               |                |
| PRODUCT<br>CODE | OUTPUT<br>(W) | HEIGHT<br>(MM) | WIDTH<br>(MM) | DEPTH<br>(MM) | WEIGHT<br>(KG) |
| AH178500        | 200           | 937            | 500           | 83            | 10             |
| AH178501        | 300           | 1470           | 480           | 83            | 15.4           |
| BLACK           |               |                |               |               |                |
| PRODUCT<br>CODE | OUTPUT<br>(W) | HEIGHT<br>(MM) | WIDTH<br>(MM) | DEPTH<br>(MM) | WEIGHT<br>(KG) |
| AH110790        | 200           | 815            | 400           | 83            | 7              |
| AH110791        | 400           | 1265           | 400           | 83            | 12.5           |
| AH110794        | 600           | 1470           | 480           | 83            | 15.4           |