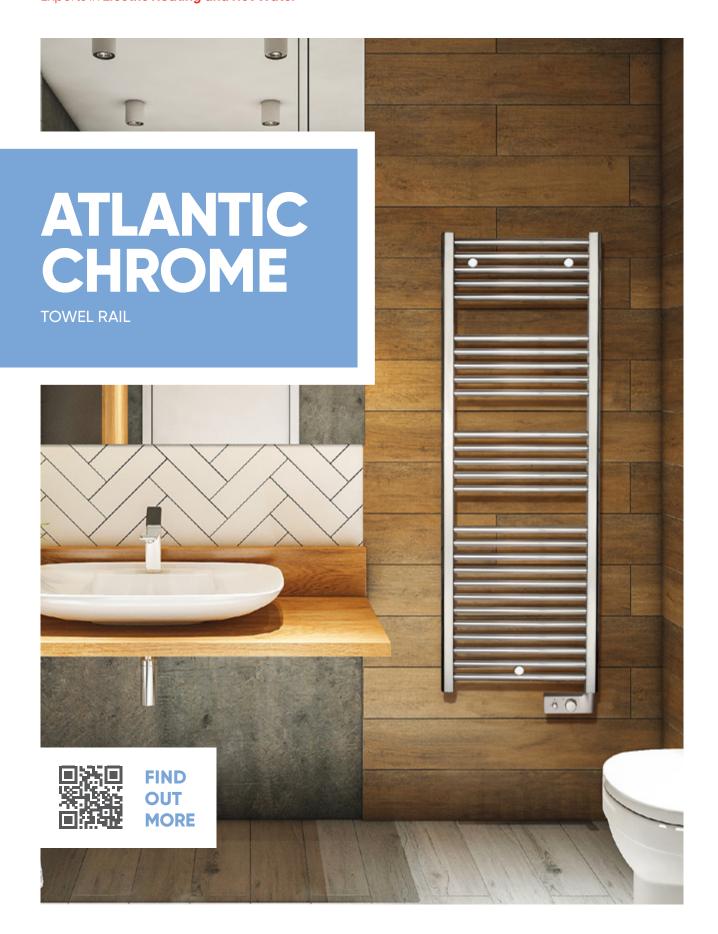

## The perfect solution for:

**Bathrooms En-Suite** Bathroom **Kitchens** 

The Atlantic Chrome towel rail uses thermofluid technology to deliver fast homogeneous long-lasting heat. Incorporating a 2-hour boost mode and a 24-hour automatic mode, with a heating light indicator offering complete comfort. Designed to be modern and easy to install, the Atlantic Chrome towel rail features 3 wall fittings for fast and easy installation.

ErP Lot 20

Boost Function 25% Energy Savings\*

Installation

2 Year Warranty

2 YEAR

Thermofluid

Technology

| OUTPUT<br>(W) | DEPTH<br>(MM) | WIDTH<br>(MM) | HEIGHT<br>(MM) | WEIGHT<br>(KG) | MODEL    |
|---------------|---------------|---------------|----------------|----------------|----------|
| 300           | 63            | 500           | 910            | 11.7           | AH571714 |
| 500           | 63            | 480           | 1445           | 16.5           | AH571716 |