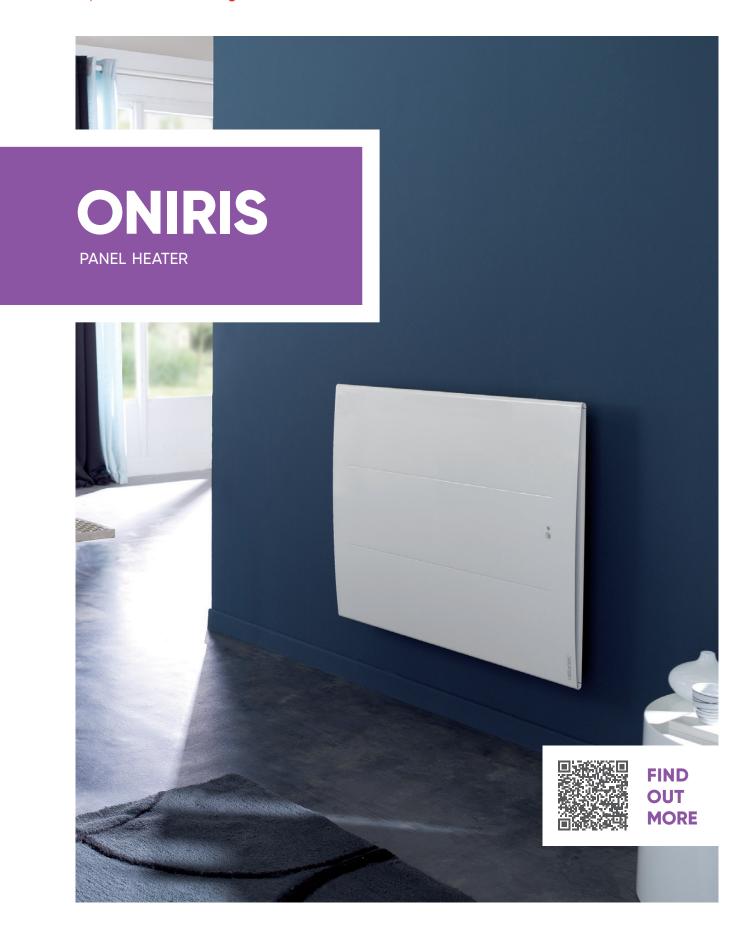

## **Bedrooms Guest Rooms Home Offices** Conservatories

Oniris is a modern and stylish digital electric panel heater that features fast-heating elements encased by an aluminium surface. Two smooth and curved grooves create this aesthetically pleasing panel heater design.

This heater includes occupancy detection, which automatically reduces heat if the room is empty, as well as open window detection that reduces the heater's heat output. With these features, Oniris is both efficient and convenient, making it a smart choice for any modern home.