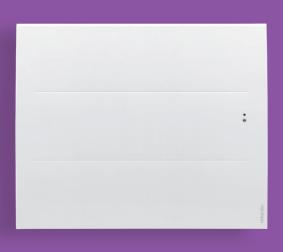

## **Bedrooms Guest Rooms Home Offices** Conservatories

Oniris is a modern and stylish digital electric panel heater that features fast-heating elements encased by an aluminium surface. Two smooth and curved grooves create this aesthetically pleasing panel heater design.

This heater includes occupancy detection, which automatically reduces heat if the room is empty, as well as open window detection that reduces the heater's heat output. With these features, Oniris is both efficient and convenient, making it a smart choice for any modern home.