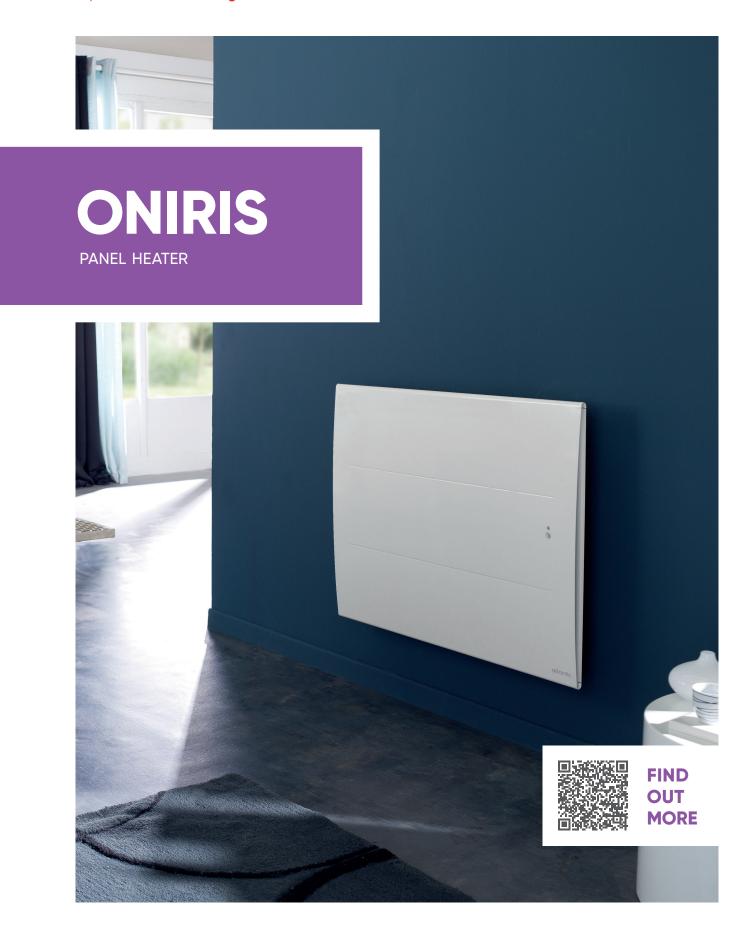

## Bedrooms Guest Rooms Home Offices Conservatories

Oniris is a modern and stylish digital electric panel heater that features fast-heating elements encased by an aluminium surface. Two smooth and curved grooves create this aesthetically pleasing panel heater design.

This heater includes occupancy detection, which automatically reduces heat if the room is empty, as well as open window detection that reduces the heater's heat output. With these features, Oniris is both efficient and convenient, making it a smart choice for any modern home.