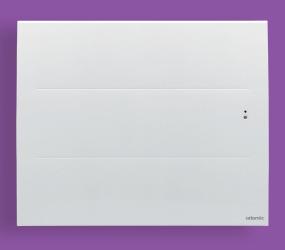

## Bedrooms Guest Rooms Home Offices Conservatories

Oniris is a modern and stylish digital electric panel heater that features fast-heating elements encased by an aluminium surface. Two smooth and curved grooves create this aesthetically pleasing panel heater design.

This heater includes occupancy detection, which automatically reduces heat if the room is empty, as well as open window detection that reduces the heater's heat output. With these features, Oniris is both efficient and convenient, making it a smart choice for any modern home.